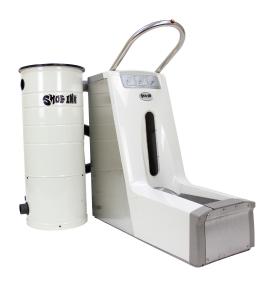

## Shoe Inn™ASCR-10

**Description:** The Shoe Inn<sup>™</sup> ASCR-10 is a HEPA-optional vacuum operated

shoe cover remover that is intended for low to medium-volume use. The remover interface is made of stainless steel, power coated steel, and ABS plastic. The HEPA vacuum is powder coated mild steel and connected to the remover by a plastic vacuum hose. The

momentary vacuum ON switch is integrated into the safety

handlebar and sends an RF signal to remotely turn the suction on

from up to approximately 75 meters away.

Materials: Stainless Steel, Powder Coated Mild Steel, ABS Plastic

Weight: All components combined weigh approximately 36kg

**Shoe Covers:** Holds 100+ shoe covers, depending on type and compaction (if

HEPA bag is not used)

**Dimensions:** Remover: 736 l x 330 w x 901 h (with handlebar)

Vacuum: 812 h x 330 diameter

**Power Source:** 240v standard wall outlet

AAA batteries for the RF signal transmitter (~10 year life)