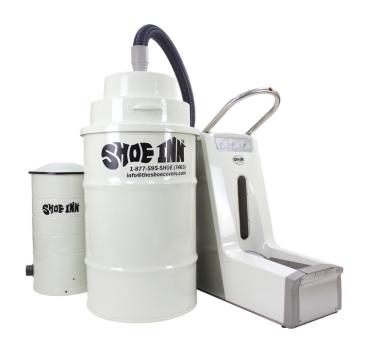

## Shoe Inn™ASCR-33

**Description:** The Shoe Inn™ ASCR-33 is a HEPA vacuum operated shoe cover

remover that is intended for medium to high-volume use. The remover interface is made of stainless steel, power coated steel, and ABS plastic. The HEPA vacuum and 125 litre interceptor

components are powder coated mild steel and connected by plastic vacuum hose. The momentary vacuum ON switch is integrated into

the safety handlebar and sends an RF signal to remotely turn the suction on from up to approximately 75 meters away.

Materials: Stainless Steel, Powder Coated Mild Steel, ABS Plastic

Weight: All components combined weigh approximately 55kg

**Shoe Covers:** Holds 600+ shoe covers, depending on type and compaction

**Dimensions:** Remover: 736 l x 330 w x 901 h (with handlebar)

125 litre Interceptor: 1016 h x 482 diameter

Vacuum: 584 h x 330 diameter

**Power Source:** 240v standard wall outlet

AAA batteries for the RF signal transmitter (~10 year life)